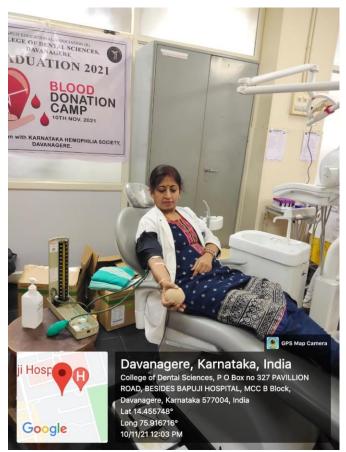

## COLLEGE OF DENTAL SCIENCES, DAVANGERE 577004 EXTRA-CURRICULAR ACTIVITIES CONDUCTED IN THE ACADEMIC YEAR 2021-22

Blood donation campaign was organised on 10th November 2021 in association with KarnatakaHaemophilia Society, Life Line Blood Bank Davangere. The program was inaugurated by Dr M M Doddikoppad, Blood Bank Officer, Life Line Blood bank, Davangere, Dr.VasundharaShivanna Director College of Dental Sciences, Dr Ali I M, Dr Vinay Kumar G and Dr Prashant G M. Dr M M Doddikoppad spoke about the importance of blood donation and encouraged everyone to donate blood. Staff and students participated in the program and a total of 54 people donated blood in the program