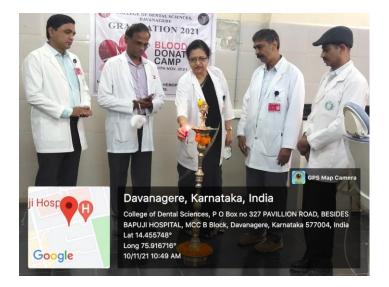

## COLLEGE OF DENTAL SCIENCES, DAVANGERE 577004 EXTRA-CURRICULAR ACTIVITIES CONDUCTED IN THE ACADEMIC YEAR 2021-22

Blood donation campaign was organised on 10th November 2021 in association with KarnatakaHaemophilia Society, Life Line Blood Bank Davangere. The program was inaugurated by Dr M M Doddikoppad, Blood Bank Officer, Life Line Blood bank, Davangere, Dr.VasundharaShivanna Director College of Dental Sciences, Dr Ali I M, Dr Vinay Kumar G and Dr Prashant G M. Dr M M Doddikoppad spoke about the importance of blood donation and encouraged everyone to donate blood. Staff and students participated in the program and a total of 54 people donated blood in the program