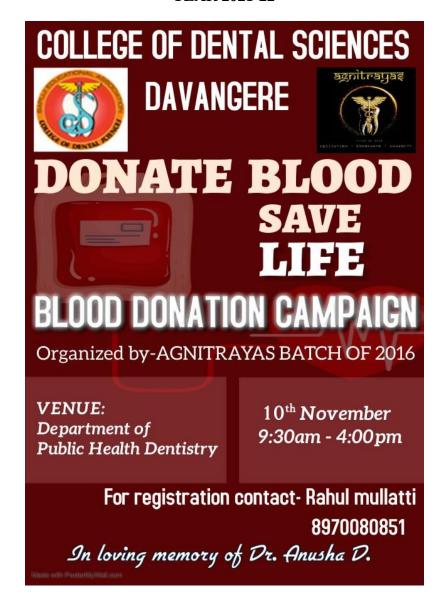

## COLLEGE OF DENTAL SCIENCES, DAVANGERE 577004 EXTRA-CURRICULAR ACTIVITIES CONDUCTED IN THE ACADEMIC YEAR 2021-22

Blood donation campaign was organised on 10th November 2021 in association with KarnatakaHaemophilia Society, Life Line Blood Bank Davangere. The program was inaugurated by Dr M M Doddikoppad, Blood Bank Officer, Life Line Blood bank, Davangere, Dr.VasundharaShivanna Director College of Dental Sciences, Dr Ali I M, Dr Vinay Kumar G and Dr Prashant G M. Dr M M Doddikoppad spoke about the importance of blood donation and encouraged everyone to donate blood. Staff and students participated in the program and a total of 54 people donated blood in the program

Organised by: Interns Batch (Agnitray as) of 2016

StaffIncharge:DrAliIM,Dr PraveenS Basandi,DrTejaswiniNG