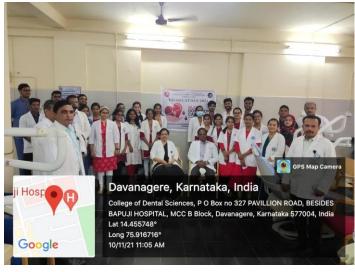

## COLLEGE OF DENTAL SCIENCES, DAVANGERE 577004 EXTRA-CURRICULAR ACTIVITIES CONDUCTED IN THE ACADEMIC YEAR 2021-22

Blood donation campaign was organised on 10th November 2021 in association with KarnatakaHaemophilia Society, Life Line Blood Bank Davangere. The program was inaugurated by Dr M M Doddikoppad, Blood Bank Officer, Life Line Blood bank, Davangere, Dr.VasundharaShivanna Director College of Dental Sciences, Dr Ali I M, Dr Vinay Kumar G and Dr Prashant G M. Dr M M Doddikoppad spoke about the importance of blood donation and encouraged everyone to donate blood. Staff and students participated in the program and a total of 54 people donated blood in the program