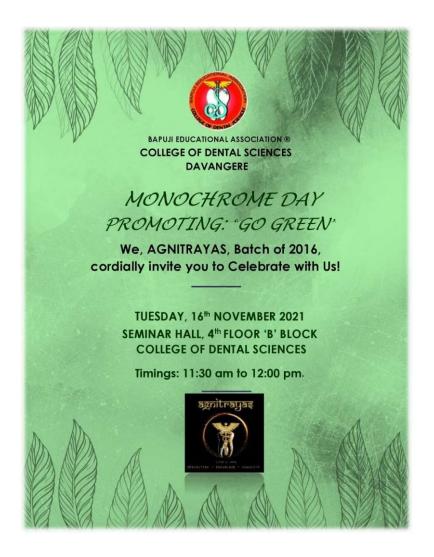

 $Monochromed a ywa scelebrated on 16^{th} November 2021 with the concept of GOGREEN. \\$ 

.TheprogramwasinauguratedbyDr.VVSubbareddy, DrMalaRammonohar,DrShivbharani, DrMadhushakari G S and DrPoornma P, by watering a plant. The interns spokeabout the importance of reducing and recycling the components in dentistry. Staff and Internsparticipated in the program. The staff and students were encouraged to wear green colour attire on that day.