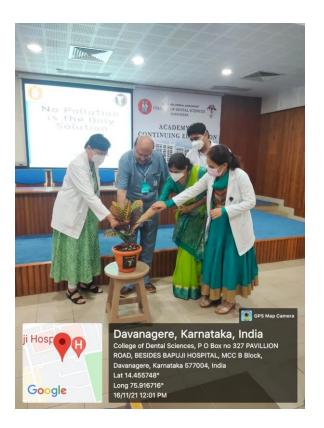

 $Monochromed a ywa scelebrated on 16^{th} November 2021 with the concept of GOGREEN. \\$ 

.TheprogramwasinauguratedbyDr.VVSubbareddy, DrMalaRammonohar,DrShivbharani, DrMadhushakari G S and DrPoornma P, by watering a plant. The interns spokeabout the importance of reducing and recycling the components in dentistry. Staff and Internsparticipated in the program. The staff and students were encouraged to wear green colour attire on that day.