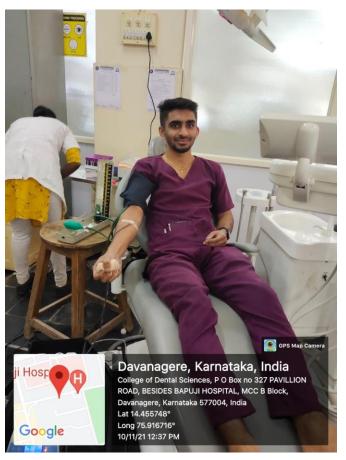

## COLLEGE OF DENTAL SCIENCES, DAVANGERE 577004 EXTRA-CURRICULAR ACTIVITIES CONDUCTED IN THE ACADEMIC YEAR 2021-22

Blood donation campaign was organised on 10th November 2021 in association with KarnatakaHaemophilia Society, Life Line Blood Bank Davangere. The program was inaugurated by Dr M M Doddikoppad, Blood Bank Officer, Life Line Blood bank, Davangere, Dr.VasundharaShivanna Director College of Dental Sciences, Dr Ali I M, Dr Vinay Kumar G and Dr Prashant G M. Dr M M Doddikoppad spoke about the importance of blood donation and encouraged everyone to donate blood. Staff and students participated in the program and a total of 54 people donated blood in the program