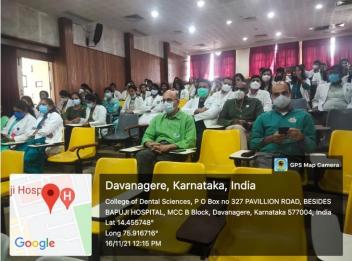

 $Monochromed a ywa scelebrated on 16^{th} November 2021 with the concept of GOGREEN. \\$ 

.TheprogramwasinauguratedbyDr.VVSubbareddy, DrMalaRammonohar,DrShivbharani, DrMadhushakari G S and DrPoornma P, by watering a plant. The interns spokeabout the importance of reducing and recycling the components in dentistry. Staff and Internsparticipated in the program. The staff and students were encouraged to wear green colour attire on that day.