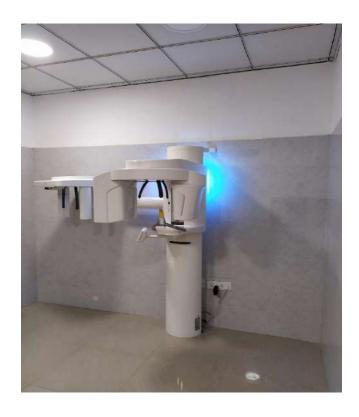

### 3D CONE BEAM COMPUTED TOMOGRAPHY(CBCT)

# CONE BEAM COMPUTERIZED TOPOGRAPHY ROOM