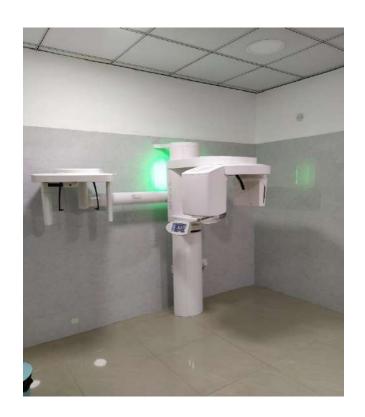

### 3D CONE BEAM COMPUTED TOMOGRAPHY(CBCT)

# CONE BEAM COMPUTERIZED TOPOGRAPHY ROOM