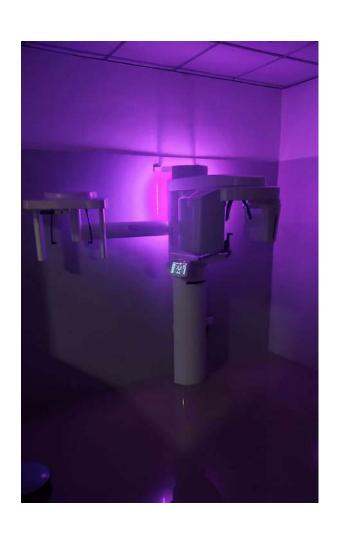

### 3D CONE BEAM COMPUTED TOMOGRAPHY(CBCT)

# CONE BEAM COMPUTERIZED TOPOGRAPHY ROOM

#### CONE BEAM COMPUTERIZED TOPOGRAPHY

INTRAORAL PERAPICAL X-RAY ROOM